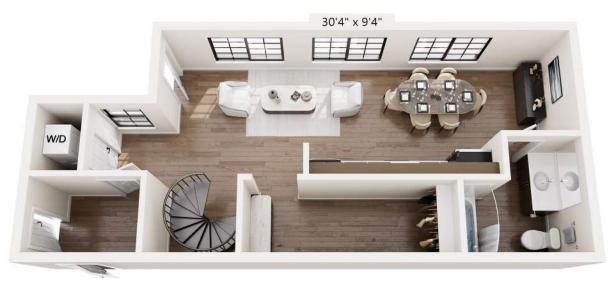

## **APARTMENT LAYOUTS**

Floor plans are artist's rendering. All dimensions are approximate. Actual product and specifications may vary in dimension or detail. Not all features are available in every rental home. Prices and availability are subject to change. Base rent is based on monthly frequency. Additional fees may apply, such as but not limited to package delivery, trash, water, amenities, etc. Deposits vary. Please see a representative for details.

Proof ID: Revival on Platte\_Live Work Unit\_REV\_TH\_2FL

Proof ID: Revival on Platte\_Live Work Unit\_TH\_2FL

Proof ID: Revival on Platte\_S1 10'6" x 11'11" Mech. 7'7" X 9'4" W/D