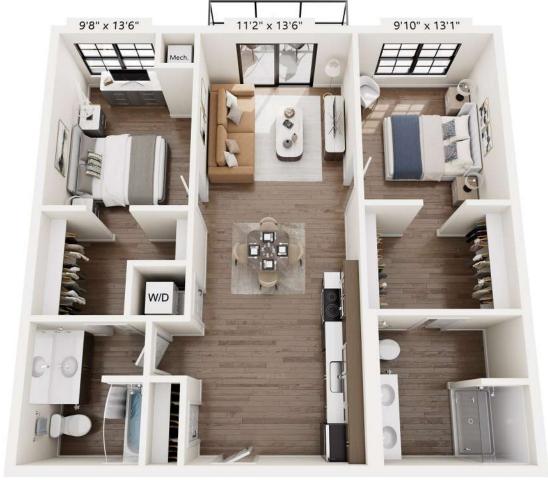

## **APARTMENT LAYOUTS**

Floor plans are artist's rendering. All dimensions are approximate. Actual product and specifications may vary in dimension or detail. Not all features are available in every rental home. Prices and availability are subject to change. Base rent is based on monthly frequency. Additional fees may apply, such as but not limited to package delivery, trash, water, amenities, etc. Deposits vary. Please see a representative for details.

Proof ID: Revival on Platte\_A1 & A1\_E5

Proof ID: Revival on Platte\_A1\_E10

Proof ID: Revival on Platte\_A1\_Type A 10'4" x 13'10" 10'1" x 13'10" Mech. 

Proof ID: Revival on Platte\_B1

Proof ID: Revival on Platte\_B2\_E1 13'11" x 13'5" 10'3" x 13'5" Proof ID: Revival on Platte\_Live Work Unit\_REV\_TH\_1FL