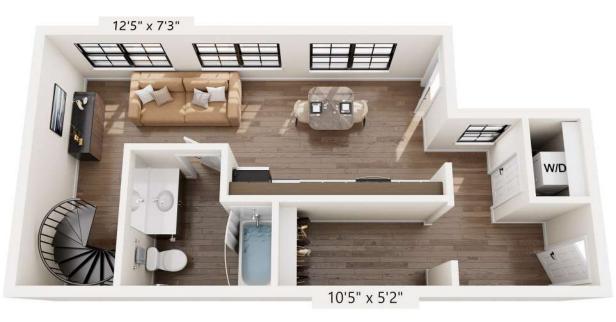

## **APARTMENT LAYOUTS**

Floor plans are artist's rendering. All dimensions are approximate. Actual product and specifications may vary in dimension or detail. Not all features are available in every rental home. Prices and availability are subject to change. Base rent is based on monthly frequency. Additional fees may apply, such as but not limited to package delivery, trash, water, amenities, etc. Deposits vary. Please see a representative for details.

Proof ID: Revival on Platte\_Live Work Unit\_REV\_TH\_2FL

Proof ID: Revival on Platte\_Live Work Unit\_TH\_2FL

Proof ID: Revival on Platte\_S1 10'6" x 11'11" Mech. 7'7" X 9'4" W/D