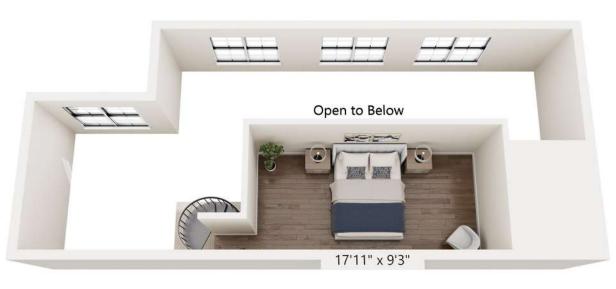

## **APARTMENT LAYOUTS**

Floor plans are artist's rendering. All dimensions are approximate. Actual product and specifications may vary in dimension or detail. Not all features are available in every rental home. Prices and availability are subject to change. Base rent is based on monthly frequency. Additional fees may apply, such as but not limited to package delivery, trash, water, amenities, etc. Deposits vary. Please see a representative for details.

Proof ID: Revival on Platte\_Live Work Unit\_REV\_TH\_2FL

Proof ID: Revival on Platte\_Live Work Unit\_TH\_2FL

Proof ID: Revival on Platte\_S1 10'6" x 11'11" Mech. 7'7" X 9'4" W/D