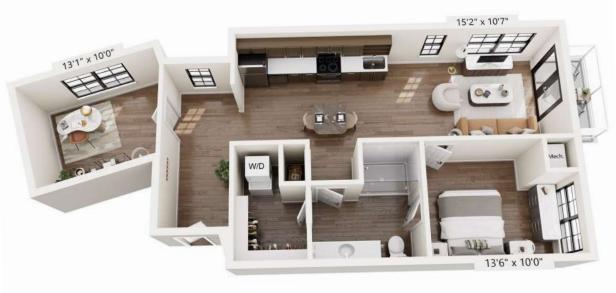

Proof ID: Revival on Platte\_A1 & A1\_E5

Proof ID: Revival on Platte\_A1\_E10

Proof ID: Revival on Platte\_A1\_Type A 10'4" x 13'10" 10'1" x 13'10" Mech. 

Proof ID: Revival on Platte\_B1

Proof ID: Revival on Platte\_B2\_E1 13'11" x 13'5" 10'3" x 13'5" Proof ID: Revival on Platte\_Live Work Unit\_REV\_TH\_1FL