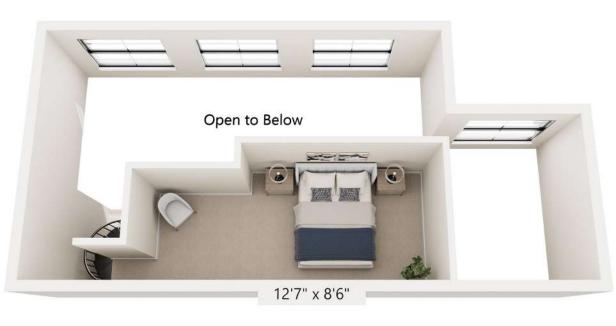

## **APARTMENT LAYOUTS**

Floor plans are artist's rendering. All dimensions are approximate. Actual product and specifications may vary in dimension or detail. Not all features are available in every rental home. Prices and availability are subject to change. Base rent is based on monthly frequency. Additional fees may apply, such as but not limited to package delivery, trash, water, amenities, etc. Deposits vary. Please see a representative for details.

Proof ID: Revival on Platte\_A1 & A1\_E5

Proof ID: Revival on Platte\_A1\_E10

Proof ID: Revival on Platte\_A1\_Type A 10'4" x 13'10" 10'1" x 13'10" Mech. 

Proof ID: Revival on Platte\_B1

Proof ID: Revival on Platte\_B2\_E1 13'11" x 13'5" 10'3" x 13'5" Proof ID: Revival on Platte\_Live Work Unit\_REV\_TH\_1FL