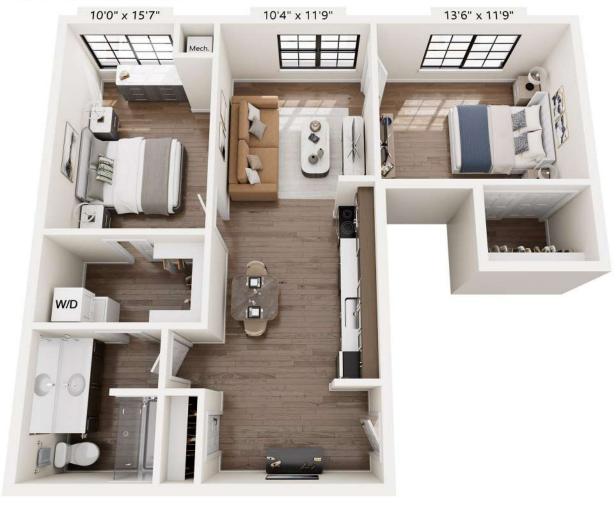

Proof ID: Revival on Platte\_A1 & A1\_E5

Proof ID: Revival on Platte\_A1\_E10

Proof ID: Revival on Platte\_A1\_Type A 10'4" x 13'10" 10'1" x 13'10" Mech. 

Proof ID: Revival on Platte\_B1

Proof ID: Revival on Platte\_B2\_E1 13'11" x 13'5" 10'3" x 13'5" Proof ID: Revival on Platte\_Live Work Unit\_REV\_TH\_1FL