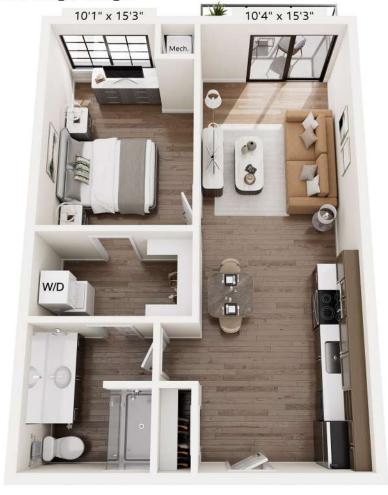

Proof ID: Revival on Platte\_A1 & A1\_E5

Proof ID: Revival on Platte\_A1\_E10

Proof ID: Revival on Platte\_A1\_Type A 10'4" x 13'10" 10'1" x 13'10" Mech. 

Proof ID: Revival on Platte\_B1

Proof ID: Revival on Platte\_B2\_E1 13'11" x 13'5" 10'3" x 13'5" Proof ID: Revival on Platte\_Live Work Unit\_REV\_TH\_1FL