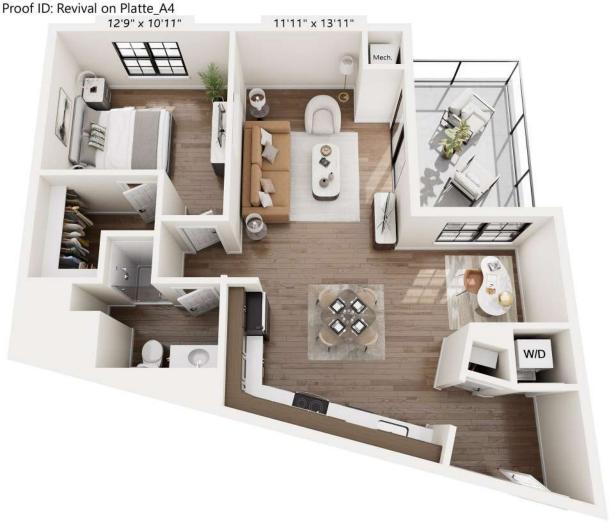

Proof ID: Revival on Platte\_A1 & A1\_E5

Proof ID: Revival on Platte\_A1\_E10

Proof ID: Revival on Platte\_A1\_Type A 10'4" x 13'10" 10'1" x 13'10" Mech. 

Proof ID: Revival on Platte\_B1

Proof ID: Revival on Platte\_B2\_E1 13'11" x 13'5" 10'3" x 13'5" Proof ID: Revival on Platte\_Live Work Unit\_REV\_TH\_1FL